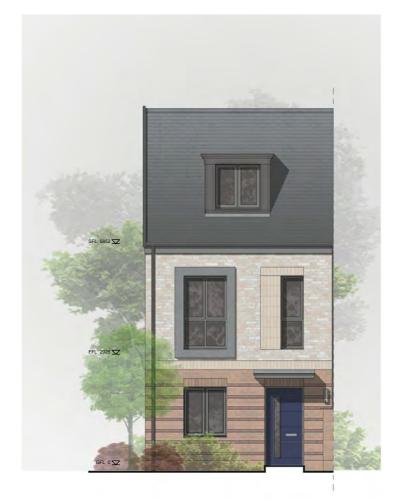

**SECOND FLOOR PLAN** 

FIRST FLOOR PLAN

FRONT ELEVATION **OP 1** 

Plots - 8, 9, 10, 181, 182, 183 only

FRONT ELEVATION **OP 2** 

Plots 33, 34, 35, 211, 212 only

**REAR ELEVATION** 

**SIDE ELEVATION 1** 

## MATERIALS LEGEND

Handed: 8, 33, 183, 211

As Drawn: 9, 10 ,34, 35, 181, 182, 212

- Roof Tiles - 30 degree roof pitch - Marley Modern Interlocking - Roof Tiles - 12.5 degree roof pitch - Metrotile Slate .900 Lightweight Steel Roofing - Terracotta

**Brick Units** 

**PLOTS** 

- Main Brick GF - Red Multi Brick

- Main Brick FF/SF - Red Multi, Buff of Brown Brick - Brick Detail & Banding - Red Multi or Buff Brick

Render units

- Main Render - EPSITECH Render (0505B20G). - Brick Detail & Banding - Red Multi

- Window Surrounds - Grey Aluminum or similar

- Brick below DPC - Red Multi Brick - Rainwater Goods - Black uPVC

- Front Doors - Vista Panels Verona style, colour: mixed colours -Olive Green, Navy Blue, Maroon Red etc

- Window & Door Frames - Grey uPVC - Front Door Canopies - Flat GRP Dark Grey - Soffit & Fascia - Grey uPVC

Refer to Materials Plan for details

ARCHITECTS

This drawing is the copyright of Roberts Limbrick Ltd and should not be reproduced in whole or in part or used in any manner whatsoever without their written permission. Do Not scale off this drawing, use only figured dimensions and report any discrepancies or omissions to the Architect immediately.

A 18/06/21 Striped brickwork added to the ground floor.

RESIDENTIAL DEVELOPMENT **FOSSETTS WAY** 

SOUTHEND-ON-SEA

ILKE HOMES

HOUSETYPE - THETFORD PLANS & ELEVATIONS

**PLANNING** 