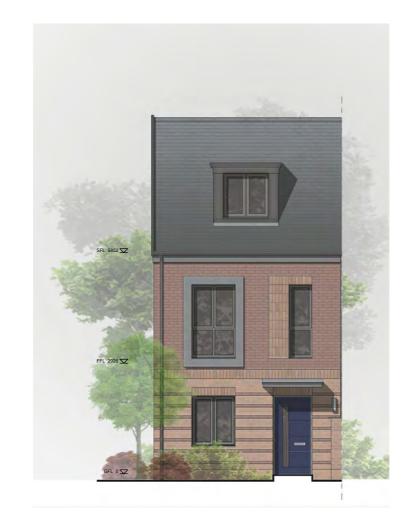

**SECOND FLOOR PLAN** 

FIRST FLOOR PLAN

FRONT ELEVATION **OP 1** 

Plots - 8, 9, 10, 181, 182, 183 only

FRONT ELEVATION **OP 2** 

Plots 33, 34, 35, 211, 212 only

**REAR ELEVATION** 

**SIDE ELEVATION 1** 

## MATERIALS LEGEND

Handed: 8, 33, 183, 211

As Drawn: 9, 10 ,34, 35, 181, 182, 212

- Roof Tiles - 30 degree roof pitch - Marley Modern Interlocking - Roof Tiles - 12.5 degree roof pitch - Metrotile Slate .900 Lightweight Steel Roofing - Terracotta

**Brick Units** 

**PLOTS** 

- Main Brick GF - Red Multi Brick

- Main Brick FF/SF - Red Multi, Buff of Brown Brick - Brick Detail & Banding - Red Multi or Buff Brick

Render units

- Main Render - EPSITECH Render (0505B20G). - Brick Detail & Banding - Red Multi

- Window Surrounds - Grey Aluminum or similar

- Brick below DPC - Red Multi Brick - Rainwater Goods - Black uPVC

- Front Doors - Vista Panels Verona style, colour: mixed colours -Olive Green, Navy Blue, Maroon Red etc

- Window & Door Frames - Grey uPVC - Front Door Canopies - Flat GRP Dark Grey - Soffit & Fascia - Grey uPVC

Refer to Materials Plan for details

ARCHITECTS

This drawing is the copyright of Roberts Limbrick Ltd and should not be reproduced in whole or in part or used in any manner whatsoever without their written permission. Do Not scale off this drawing, use only figured dimensions and report any discrepancies or omissions to the Architect immediately.